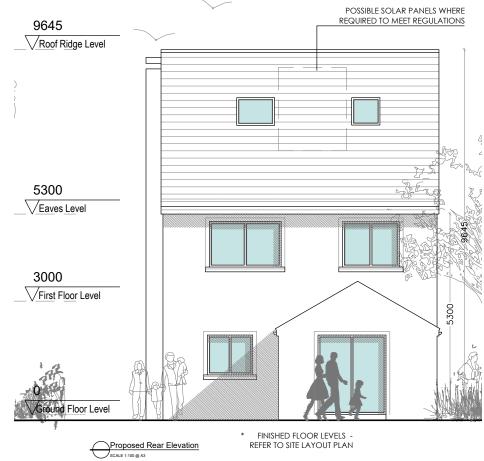

Status: PLANNING DRAWINGS

RAISED PLASTER BAND DETAIL/ PATENT REVEAL DETAIL TO KAISED PLASTER BAND DETAILY PATENT REVEAL DETAIL TO WINDOWS AND DOORS AS SHOWN
 SELECTED METAL CLADDING OR SIMILAR EFFECT TO FRONT DOOR CANOPY & DORMER WINDOWS
 SELECTED COLOUR TO WINDOWS AND DOORS

PAINTED HARDWOOD/ COMPOSITE FRONT DOOR

5B.1 - Selected Red brick & Brown shaded roof tile (N1,N3 & N4) 5B.2 - Selected Natural stone cladding & Blue/black roof tile. (N2) 5B.3 - Selected Red brick & Brown shaded roof tile surround to door