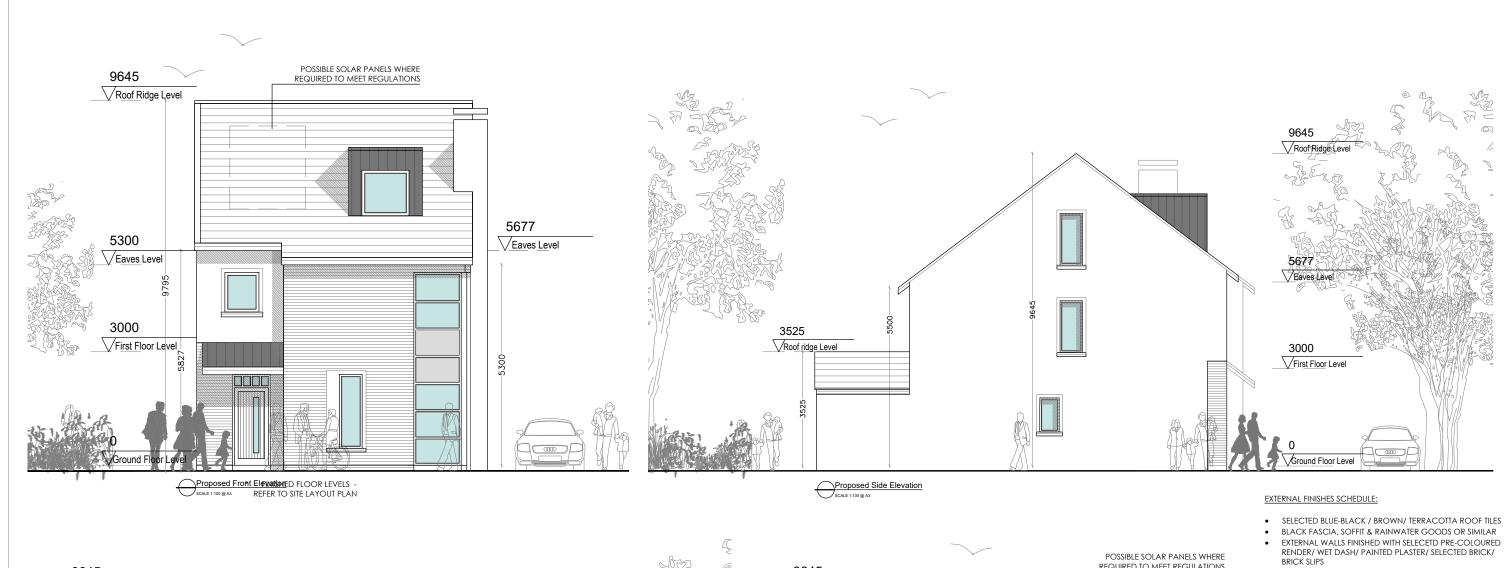

Status: PLANNING DRAWINGS

RAISED PLASTER BAND DETAIL/ PATENT REVEAL DETAIL TO KAISED PLASTER BAND DETAILY PATENT REVEAL DETAIL TO WINDOWS AND DOORS AS SHOWN
 SELECTED METAL CLADDING OR SIMILAR EFFECT TO FRONT DOOR CANOPY & DORMER WINDOWS
 SELECTED COLOUR TO WINDOWS AND DOORS

PAINTED HARDWOOD/ COMPOSITE FRONT DOOR

5B.1 - Selected Red brick & Brown shaded roof tile (N1,N3 & N4) 5B.2 - Selected Natural stone cladding & Blue/black roof tile. (N2) 5B.3 - Selected Red brick & Brown shaded roof tile surround to door