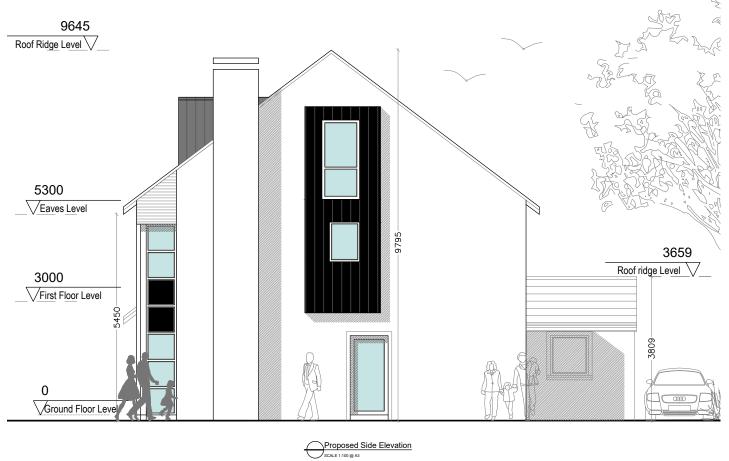

Status: PLANNING DRAWINGS

RAISED PLASTER BAND DETAIL/ PATENT REVEAL DETAIL TO KAISED PLASTER BAND DETAILY PATENT REVEAL DETAIL TO WINDOWS AND DOORS AS SHOWN
 SELECTED METAL CLADDING OR SIMILAR EFFECT TO FRONT DOOR CANOPY & DORMER WINDOWS
 SELECTED COLOUR TO WINDOWS AND DOORS

PAINTED HARDWOOD/ COMPOSITE FRONT DOOR

5B.1 - Selected Red brick & Brown shaded roof tile (N1,N3 & N4) 5B.2 - Selected Natural stone cladding & Blue/black roof tile. (N2) 5B.3 - Selected Red brick & Brown shaded roof tile surround to door